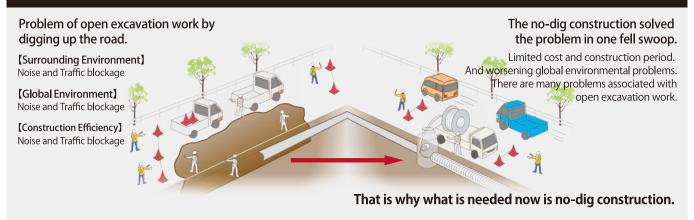

## NIPPON No-DIG TECHNOLOGY LTD.

We perform pipeline reclamation using the no-dig technology in desired places of social infrastructure (sewerage, electric power / communication, water service) and private sector (industrial water, disaster prevention / disaster measures).