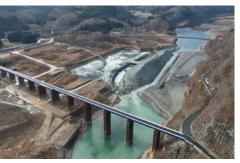

#### 7,000 bridges

Hirose's KD bridges and pre-girder bridges, which are used for rebuilding aging bridges and for emergency rebuilding in a disaster, have been used in more than 7,000 bridges in Japan.

#### Hirose's temporary bridges contribute to disaster recovery and reconstruction.

#### After a disaster

Completed

The temporary bridges by Hirose exert great power during disaster recovery and reconstruction. In the event of a disaster, a bridge will be washed away or fall down, and the infrastructure will shut down. In order to achieve immediate access by emergency vehicles and solve traffic blocking for local residents, we install a temporary bridge through quick construction.