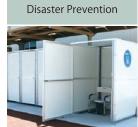

#### Product for Disaster Prevention & Disaster Measures

Disaster prevention storage typetemporary toilet system

This is a temporary toilet system when a disaster occurs. By connecting it directly to the public sewerage, the toilet maintenance cost can be reduced.