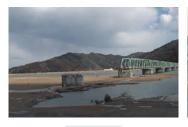

#### Hirose's temporary bridges contribute to disaster recovery and reconstruction.

#### After a disaster

Completed

The temporary bridges by Hirose exert great power during disaster recovery and reconstruction. In the event of a disaster, a bridge will be washed away or fall down, and the infrastructure will shut down. In order to achieve immediate access by emergency vehicles and solve traffic blocking for local residents, we install a temporary bridge through quick construction.