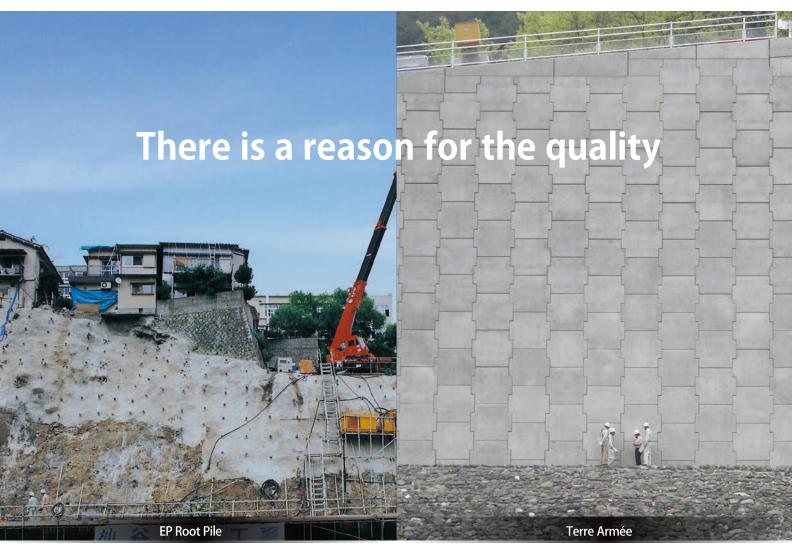

## Efforts for Safety and Security

50 years experience of Terre Armée method in Japan, We are confident for earthquake resistance proven by many earthquake resistances. Method of EP Root Pile is adopted in a wide range of fields such as roads, steep slope walls, prevent erosions, creations that contribute a disaster-resistant urban development. We will continue to make the best proposals to provide a safe and secure life.

For best proposale, we examine from all angles