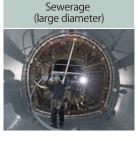

#### Pipe Reclamation New Pipe Laying Work

Sewerage/Agriculture fields

Nippon No-Dig Technology LTD.

## NIPPON No-DIG TECHNOLOGY LTD.

We perform pipeline reclamation using the no-dig technology in desired places of social infrastructure (sewerage, electric power / communication, water service) and private sector (industrial water, disaster prevention / disaster measures).