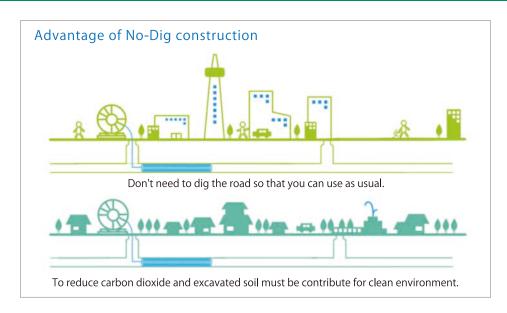

## NIPPON No-DIG TECHNOLOGY LTD.

We perform pipeline reclamation using the no-dig technology in desired places of social infrastructure (sewerage, electric power / communication, water service) and private sector (industrial water, disaster prevention / disaster measures).

## For Environment

#### [Basic Philosophy]

In order to leave the beautiful Earth for the children of the future and with the concept of Cherish Limited Resources, we recognize that business activities as construction industry are closely related to all countries and regions, and promote activities aimed at a sustainable recycling society in harmony with the environment.