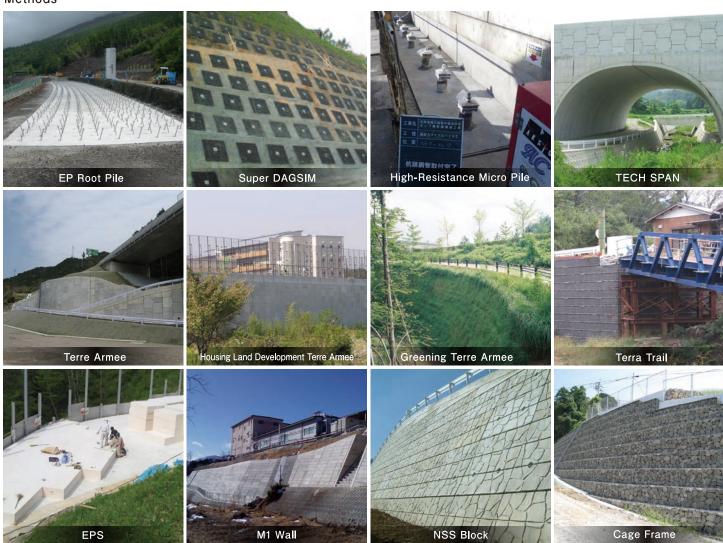

#### Temporary Structure Design

We design earth retaining support construction, temporary shutoff construction using steel earth retaining materials, and high-strength earth retaining main materials (Hirose Mega Beam / Hirose Twin Beam). By partnering with overseas design companies, it is also possible to immediately respond to disaster recovery construction work etc.

We design temporary piers and gantries using bridge products, such as pre-girder bridges, KD bridges (truss bridges), and G pilled jetty, including H-section steel girders. Through the operation of the bridge automatic drafting / calculation system, we are working to further improve quality and productivity.

#### Earthwork Structure Design

We design reinforced earth walls (Terre Armee), arch culverts (TechSpan), and large blocks (NSS block) using precast concrete products. Reinforcing earth walls are also compared with the major construction methods.