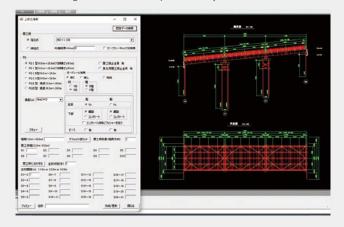

#### Development of Bridge Automatic Drafting / Calculation System

In order to respond to the diversification and complexity of bridge products in recent years, we have developed a bridge automatic drafting / calculation system. With the development and operation start of the system, it has become possible to simplify structure selection (standardization by programs) and to improve efficiency by automatic drafting (achievement of quick delivery).

We design temporary piers and gantries using bridge products, such as pre-girder bridges, KD bridges (truss bridges), and G pilled jetty, including H-section steel girders. Through the operation of the bridge automatic drafting / calculation system, we are working to further improve quality and productivity.