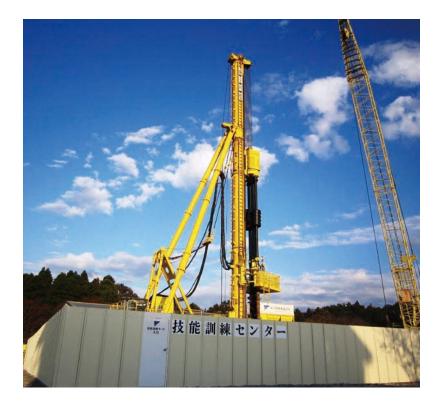

## For Safety and Security, Opening of Skill Training Center

In October 2018, with the aim to transfer the technologies to younger employees, the Skill Training Center was established where trainees use actual machines to train in the basic structures and safety of piling machines and steel pipe press-in machine. It is possible to provide training on operation technology improvement of heavy equipment operators for developing a coping strategy in case of problems.