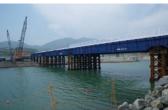

#### Hirose's temporary bridges contribute to disaster recovery and reconstruction.

#### After a disaster

Completed

The temporary bridges by Hirose exert great power during disaster recovery and reconstruction. In the event of a disaster, a bridge will be washed away or fall down, and the infrastructure will shut down. In order to achieve immediate access by emergency vehicles and solve traffic blocking for local residents, we install a temporary bridge through quick construction.