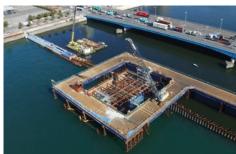

## SeikoTone supports the bedrock of society.

SeikoTone is a specialized company that plans and constructs underground structures and foundations using its original construction methods. This leading underground construction company offers reliable technical strength cultivated over many years.

## For Safety and Security, Opening of Skill Training Center

In October 2018, with the aim to transfer the technologies to younger employees, the Skill Training Center was established where trainees use actual machines to train in the basic structures and safety of piling machines and steel pipe press-in machine. It is possible to provide training on operation technology improvement of heavy equipment operators for developing a coping strategy in case of problems.