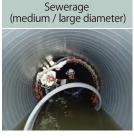

#### Pipe Reclamation New Pipe Laying Work

Sewerage/Agriculture fields

Nippon No-Dig Technology LTD.

## NIPPON No-DIG TECHNOLOGY LTD.

We perform pipeline reclamation using the no-dig technology in desired places of social infrastructure (sewerage, electric power / communication, water service) and private sector (industrial water, disaster prevention / disaster measures).