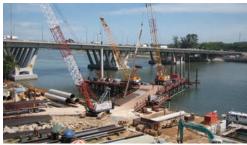

#### Hirose's temporary bridges contribute to disaster recovery and reconstruction.

#### After a disaster

Completed

The temporary bridges by Hirose exert great power during disaster recovery and reconstruction. In the event of a disaster, a bridge will be washed away or fall down, and the infrastructure will shut down. In order to achieve immediate access by emergency vehicles and solve traffic blocking for local residents, we install a temporary bridge through quick construction.