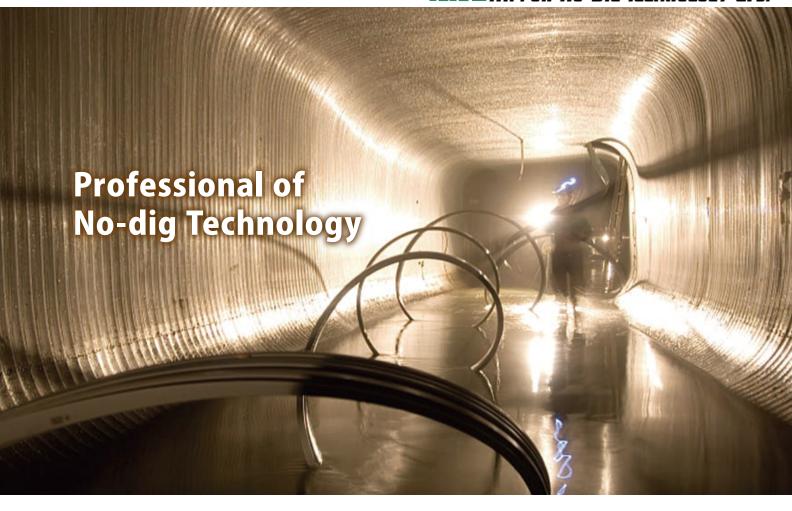

#### ■■■日本ノーディッグテクノロジー株式会社

Nippon No-Dig Technology LTD.

Protecting lifelines. No-dig construction