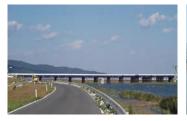

#### 7,000 bridges

Hirose's KD bridges and pre-girder bridges, which are used for rebuilding aging bridges and for emergency rebuilding in a disaster, have been used in more than 7,000 bridges in Japan.

#### Hirose's temporary bridges contribute to disaster recovery and reconstruction.

#### After a disaster

Completed

The temporary bridges by Hirose exert great power during disaster recovery and reconstruction. In the event of a disaster, a bridge will be washed away or fall down, and the infrastructure will shut down. In order to achieve immediate access by emergency vehicles and solve traffic blocking for local residents, we install a temporary bridge through quick construction.