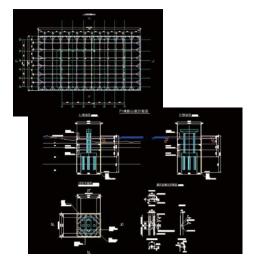

#### **Cutoff Walls**

Foundation pile driving/ Steel pipe press-in

SeikoTone Co., Ltd.

## SeikoTone supports the bedrock of society.

SeikoTone is a specialized company that plans and constructs underground structures and foundations using its original construction methods. This leading underground construction company offers reliable technical strength cultivated over many years.

Earth retaining / Cut-off wall

Foundation Pile

твн

NS ECO-PILE

Steel pipe sheet pile Press-in steel pipe pile

Drilling press