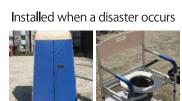

#### Product for Disaster Prevention & Disaster Measures

Disaster prevention storage typetemporary toilet system

This is a temporary toilet system when a disaster occurs. By connecting it directly to the public sewerage, the toilet maintenance cost can be reduced.