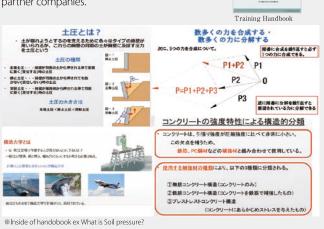

#### Efforts for Quality Improvement

We hold in-house workshops to present information and experiences useful for operations. In addition, various efforts are performed for quality improvement, such as the maintenance and restructuring of training manuals for in-house education, and technical guidance for overseas partner companies.